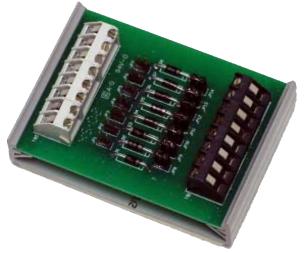

## 4-Relay Utility Board Model RB-4

•LED for each Relay

•Plug in Fuses

•Plug in Relays - 24 vdc - 16 Amp Contacts

•3.2 x 2.2 Inches

8-Diode Utility Board Model DM-8

- •Each diode may be used singularly for steering or for relay or lock suppression.
- •Groups may be formed to function as wired 'OR' gates.
- •Groups may be tied together at either the cathode or anode end using the handy jumpers on the board.
- •3.2 x 2.2 inchs