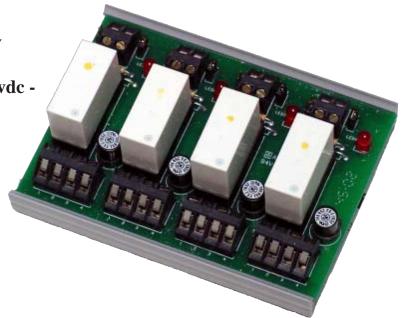

## 4-Relay Utility Board Model RB-4

•LED for each Relay

•Plug in Fuses

•Plug in Relays - 24 vdc - 16 Amp Contacts

•3.2 x 2.2 Inches

8-Diode Utility Board Model DM-8

- •Each diode may be used singularly for steering or for relay or lock suppression.
- •Groups may be formed to function as wired 'OR' gates.
- •Groups may be tied together at either the cathode or anode end using the handy jumpers on the board.
- •3.2 x 2.2 inchs