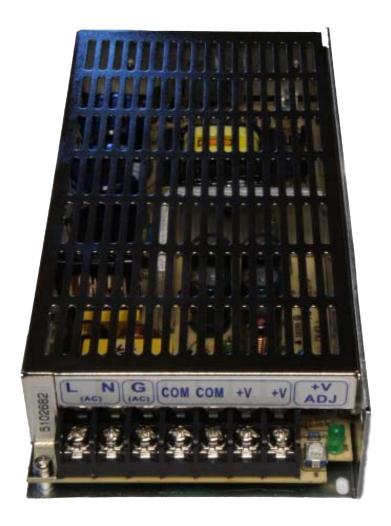

## **Custom Solution Works**

9207 Marbach Road, Suite 101 San Antonio, TX 78245 210-673-0869 Fax 210-673-0943 www.correctionalproducts.com email: raydeasy@mindspring.com

■ L Line 100-240 VAC 50-60 Hz
■ N Neutral power line conductor

■ G Ground power line conductor (case ground)

■ COM & COM Common side of 24 VDC output

■ +V & +V 24 VDC

■ +V ADJ Enables a small adjustment of the output voltage