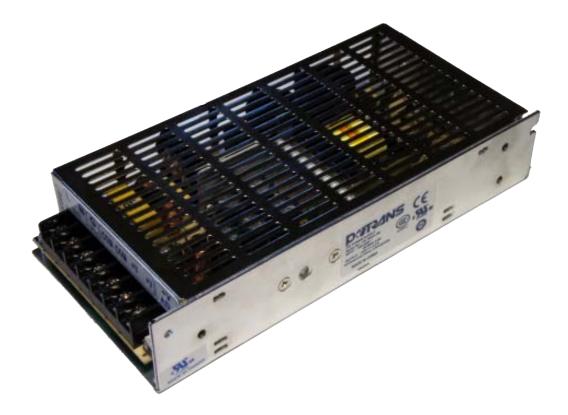

Mounts easily to a backpanel or other metal surface on right edge or bottom with two screws. A notch slides under one screw head and the other screw goes into a hole to fasten it solidly in place.

- Enclosed regulated switching supply
- Universal Input Voltage and Frequency: 100-240V 50-60 Hz
- Over Voltage & Current protected. LED output indicator.
- Terminal strip In/Out. Dual terminal screws for output.
- UL USA/Canada/CE listed.
- Low 150mV max Ripple & Noise.
- L: 7.8" W: 3.75 " H: 1.5" WT: 1.4