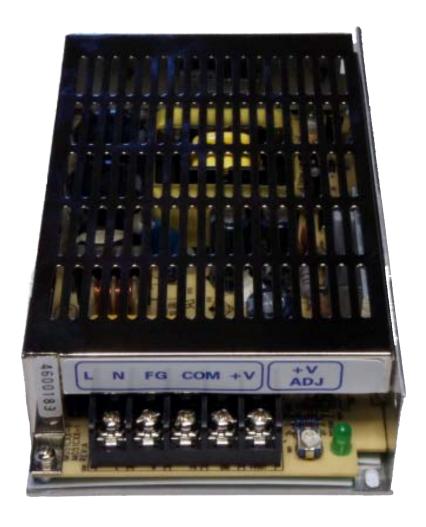

## **Custom Solution Works**

9207 Marbach Road, Suite 101 San Antonio, TX 78245 210-673-0869 Fax 210-673-0943 www.correctionalproducts.com email: raydeasy@mindspring.com

■ L Line 100-240 VAC 50-60 Hz ■ N Neutral power line conductor

■ FG Ground power line conductor (case ground)

■ COM Common side of 24 VDC output

■ +V 24 VDC

■ +V ADJ Enables a small adjustment of the output voltage