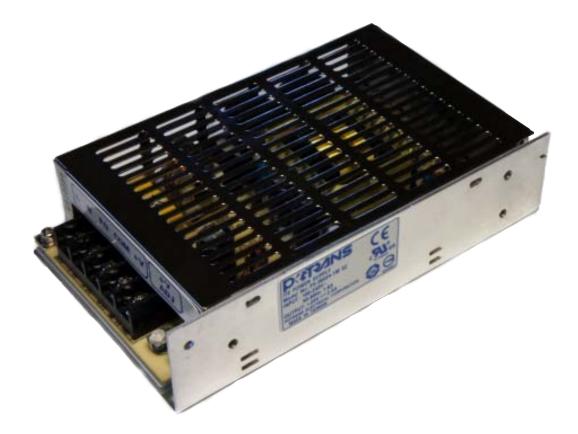

Mounts easily to a backpanel or other metal surface on right edge or bottom with two screws. A notch slides under one screw head and the other screw goes into a hole to fasten it solidly in place.

- Enclosed regulated switching supply
- Universal Input Voltage and Frequency: 100-240V 50-60 Hz
- Over Voltage & Current protected. LED output indicator.
- Terminal strip In/Out.
- UL USA/Canada/CE listed.
- L: 6.3" W: 3.74" H: 1.5" WT: 1.2