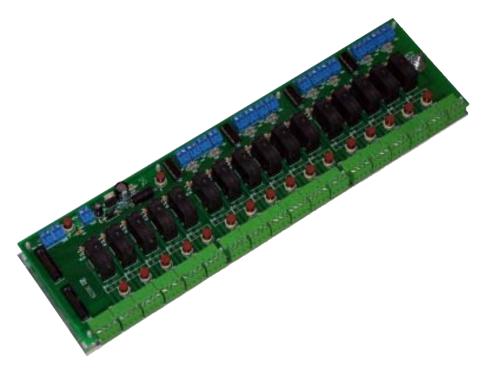

## **Door Control Board**

## 16 Position input/relay output

- Board mounts on detachable aluminum sub panel
- Door Relay field terminations are plug-in
- Interfaces to PLC or direct wire to console switches and LED indicators
- Relay contacts rated 16 Amps
- Relays are SPDT
- Relays are plug in
- LED indicator for each relay
- Door Relay contacts are separately protected by a plug-in fuse
- Door connections are 4-position: neutral/DC minus, N.O., N.C., Common
- Relays may have dry contacts by removing the fuse
- Provision for MOV or Transorb on N.O. contact of relays with separate ground bus and terminal
- Split power bus for relay output enables control of doors and other devices with different voltage requirements (2 groups with 8 relays in each)
- Door Position Switch (DPS) inputs are opto isolated
- Fused 5 V power supply built in (Requires separate 24 VDC power supply for opto isolation)
- Size 17 x 4.25 x 2.5