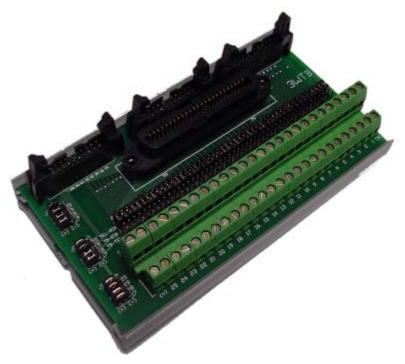

## Universal Breakout Board 3 Way Terminal Breakout

This is a universal adapter board which allows you, by changing the shorting jumpers to the desired position, to connect the following:

- 1 Telco connector to 3 20-pin ribbon connectors
- 2 Terminal Block to 3 20-pin ribbon connectors
- 3 Terminal Block to Telco connector
- 4 By special order an extra set of jumpers allows interconnecting all three: Telco, ribbon connectors and terminal block
- Jumper selectable voltage on 4 pins of each 20-pin ribbon connector
- **■** Easy Mounting Snap Track
- Board is easily removed from mounting track
- Selectable setup pin-by-pin
- **■** Female Telco connector
- Size 6 x 3.5 x 1.5 inches